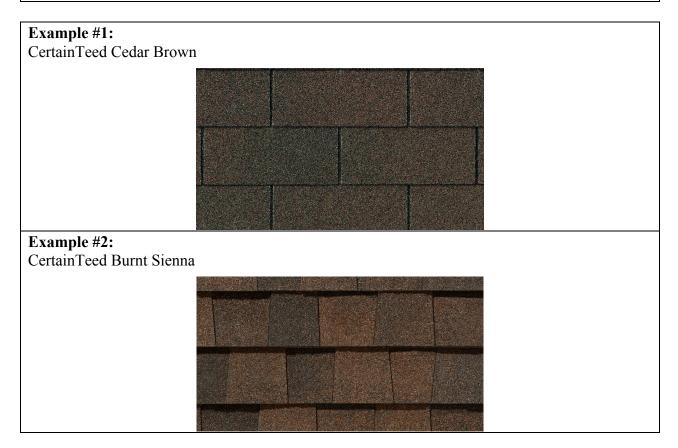

## Standard 20. Roofing

Update Approved by DRB: 10/20/2020

| Original Standard: |                                   |
|--------------------|-----------------------------------|
| Design/Materials:  | CertainTeed 3-tab asphalt shingle |
| Color:             | Cedar Brown                       |

| Updates to Standard: |                                                                                                                                                                                                                                    |
|----------------------|------------------------------------------------------------------------------------------------------------------------------------------------------------------------------------------------------------------------------------|
| Design/Materials:    | <ul> <li>CertainTeed, Landmark architectural shingle<br/>(<u>https://www.certainteed.com</u>)</li> <li>GAF, Timberline HD architectural shingle<br/>(<u>https://www.gaf.com/en-us/products/timberline-hdz-shingles</u>)</li> </ul> |
| Color                | <ul><li>Burn Sienna</li><li>Hickory</li></ul>                                                                                                                                                                                      |